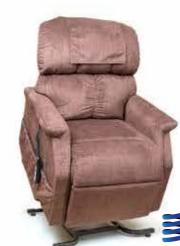

### Customize

**the size!** The MaxiComforter offers a Junior Petite, Small, Medium, Medium Wide, Large or Tall size and can fit just about anyone.

PR505 shown in Palomino

PR512 shown in Brisa<sup>®</sup> Coffee Bean\*