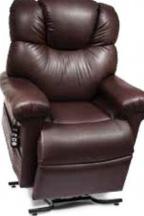

The Power Cloud<sup>™</sup> is the newest edition to the Cloud family, featuring our exclusive PowerPillow<sup>™</sup> articulating headrest and a modern back design. PR510SME shown in Calypso

**The Cloud**<sup>™</sup> is the world's most comfortable power lift recliner offered in two styles and three sizes. Featuring our custom bucket seat, this chair is the ultimate in relaxation and rejuvenation.