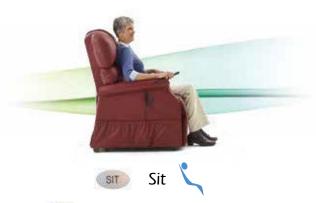

# **Position Control**

Enjoy all that the MaxiComfort recliner has to offer by using one of the four pre-programmed comfort positions:

"SIT" Automatically returns the recliner back to the proper seated position.