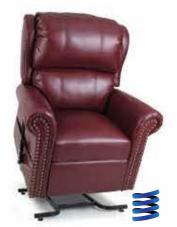

**The Relaxer**, the original Maxicomfort chair, is the flagship power lift recliner. Offered in two sizes and featuring four individual zipper backed pillows. Back comfort is truly customizable.

Select Golden power lift chair models feature a combination of 49 pocketed coil seat springs surrounded by foam that molds to your lower body for the ultimate support and comfort.

Scan to go to the MaxiComfort<sup>®</sup> web page

= Pocketed Coil Seat Springs. Standard on PR505 Small, Medium, Large and Tall models and PR508 Medium.