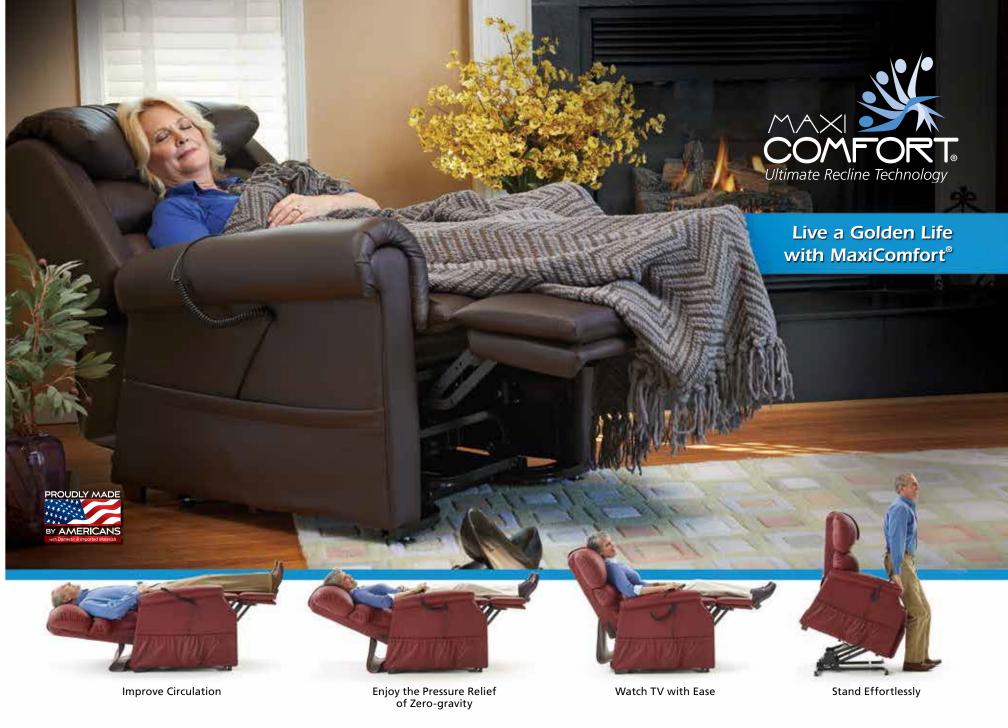

Sitting in a MaxiComfort<sup>®</sup> chair will put a smile on anyone's face! MaxiComfort is the only patented recline technology in the world that can glide you smoothly into an unlimited number of comfort positions not found on standard power lift recliners. This exclusive line of power lift recliners is controlled by an easy to use hand control called AutoDrive, which can memorize your favorite settings.

# **Custom Control**

Enables any person sitting in the chair to perfect their comfort position. The arrows independently move the footrest and back of the recliner. Extend the back further by using the arrow buttons and discover the Trendelenburg\* position, which is used to improve circulation.

👂 Zero-gravity 🔍

The **23** position was created to eliminate pressure on the body. A body in the zero-gravity position will decompress after a long day by gliding into pressure free comfort and experience a natural relaxation with minimum muscle tension.

With both the back and the feet in the horizontal "layflat position," enjoy the power recliner for a restful sleep.

The Watching position was designed to offer the most comfortable, neutral posture for upright relaxation. A body in the TV Watching position is recharged with ergonomic upper body support and comfort.

# The therapeutic Trendelenburg position was created to improve

circulation in the body. Once in the ZG position, the power recliner can further elevate the legs and feet above the heart to increase blood flow and release tension from the lower extremities. A body in the Trendelenburg position receives an elongation of the lumbar area for a rejuvenating stretch.