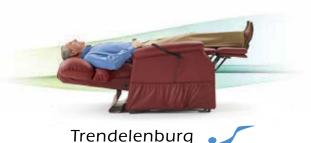

# **Custom Control**

Enables any person sitting in the chair to perfect their comfort position. The arrows independently move the footrest and back of the recliner. Extend the back further by using the arrow buttons and discover the Trendelenburg\* position, which is used to improve circulation.

\* Consult with your physician regarding using the Trendelenburg position. The Trendelenburg position is not available on the PR505-JPT.

# The therapeutic Trendelenburg position was created to improve

circulation in the body. Once in the ZG position, the power recliner can further elevate the legs and feet above the heart to increase blood flow and release tension from the lower extremities. A body in the Trendelenburg position receives an elongation of the lumbar area for a rejuvenating stretch.