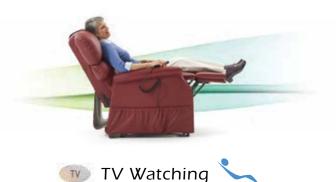

**"TV"** is designed for upright relaxation. This position provides the best support for someone looking to raise their feet while keeping an upright back position.

**"ZG"** is short for "Zero-gravity" and is a reclined position offering the feeling of weightlessness. This neutral posture allows the body to relax and rest.

With both the back and the feet in the horizontal "layflat position," enjoy the power recliner for a restful sleep.

The Watching position was designed to offer the most comfortable, neutral posture for upright relaxation. A body in the TV Watching position is recharged with ergonomic upper body support and comfort.