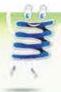

**The Relaxer**, the original Maxicomfort chair, is the flagship power lift recliner. Offered in two sizes and featuring four individual zipper backed pillows. Back comfort is truly customizable.

Select Golden power lift chair models feature a combination of 49 pocketed coil seat springs surrounded by foam that molds to your lower body for the ultimate support and comfort.

Scan to go to the MaxiComfort<sup>®</sup> web page

= Pocketed Coil Seat Springs. Standard on PR505 Small, Medium, Large and Tall models and PR508 Medium.