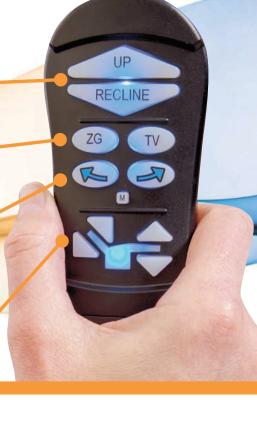

## **POSITION CONTROL**

Programmable positioning buttons for individualized comfort.

TWILIGHT

## **TWILIGHT CONTROL**

Activates Twilight technology, an adjustable tilting movement that provides a weightless experience.

# **CUSTOM CONTROL**

Fine tunes any position by moving the backrest and footrest independently.

Lounge Reclined in Twilight

Rejuvenate

Sitting in a MaxiComfort® chair will put a smile on anyone's face! MaxiComfort is the only patented recline technology in the world that can glide you smoothly into an unlimited number of comfort positions not found on standard power lift recliners. This exclusive line of power lift recliners is controlled by an easy to use hand control called AutoDrive<sup>™</sup>, which can memorize your favorite settings.

# **CUSTOM CONTROL**

Fine tunes any position by moving the backrest and footrest independently.

UP

RECLINE

M

GOLDEN

TV

SLEEP

ZG

SIT

AutoDrive<sup>™</sup> is the exclusive hand control system for MaxiComfort power lift recliners. This smart system has taken the guesswork out of getting into or out of your favorite positions. The AutoDrive control assists in finding favorite comfort positions and it can memorize up to four positions.