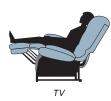

#### The TV watching position

offers the most comfortable. neutral posture for upright relaxation. A body in this position is recharged with ergonomic upper body support and comfort. You can rest your feet out in front and bend your knees while relaxing your back muscles with no stress on the lumbar region. Our chairs have a unique, active shear-reducing seat box with four-way motion (up, down, forward and back) eliminating pressure on the back.