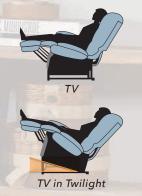

#### The TV watching position

offers the most comfortable. neutral posture for upright relaxation. A body in this position is recharged with ergonomic upper body support and comfort. You can rest your feet out in front and bend your knees while relaxing your back muscles with no stress on the lumbar region. Our chairs have a unique, active shear-reducing seat box with four-way motion (up, down, forward and back) eliminating pressure on the back.

The TV in Twilight position is an enhanced TV watching position using our patented Twilight Technology, which allows an additional motor to provide a unique tilting motion - a whole new angle that offers a cradle-like feeling so you can rejuvenate and refresh your lower extremities. Only Golden's Twilight Technology allows your feet to be elevated above the heart while still in a position to enjoy your favorite show on TV. Available on PR514 onlv.