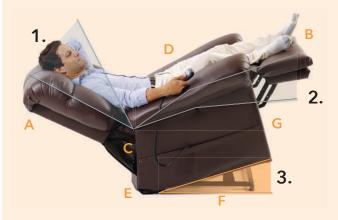

# POSITIONING YOU FOR LIFE

- A Unlimited relaxation without being in a lay flat position
- B Amplified leg elevation for increased circulation and wellness
- C Adjustable body weight distribution, creating a weightless, stress-free experience for better ergonomic support and wellness
- D Unlimited customizable positioning with memory capabilities
- E Adjustable seat and tilt movement for a personalized reclining experience
- F Lifetime warranty on all frames,wooden and metal
- G Full lift capability at no additional charge
- **1. BACK MOTOR** Adjusts back positioning

#### **2. SEAT MOTOR**

Controls the footrest movement the patented movement of the rising seat box

#### **3. TILT MOTOR**

Activates Twilight technology, a tilting movement that provides a weightless experience

Lounge Reclined in Twilight

Rejuvenate

Hazelnut

Sterling

**PR514** shown in Brisa<sup>®</sup> CoffeeBean\*