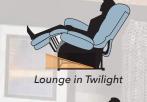

The Lounge in Twilight position allows you to be actively engaged in the living room while enjoying perfect comfort when talking with family and friends or watching TV. Using our patented Twilight Technology, our third motor provides a unique tilting motion while keeping you in more of an upright position. A gentle bend in the knee reduces stress on the lumbar area. Available on PR514 & PR405 only.