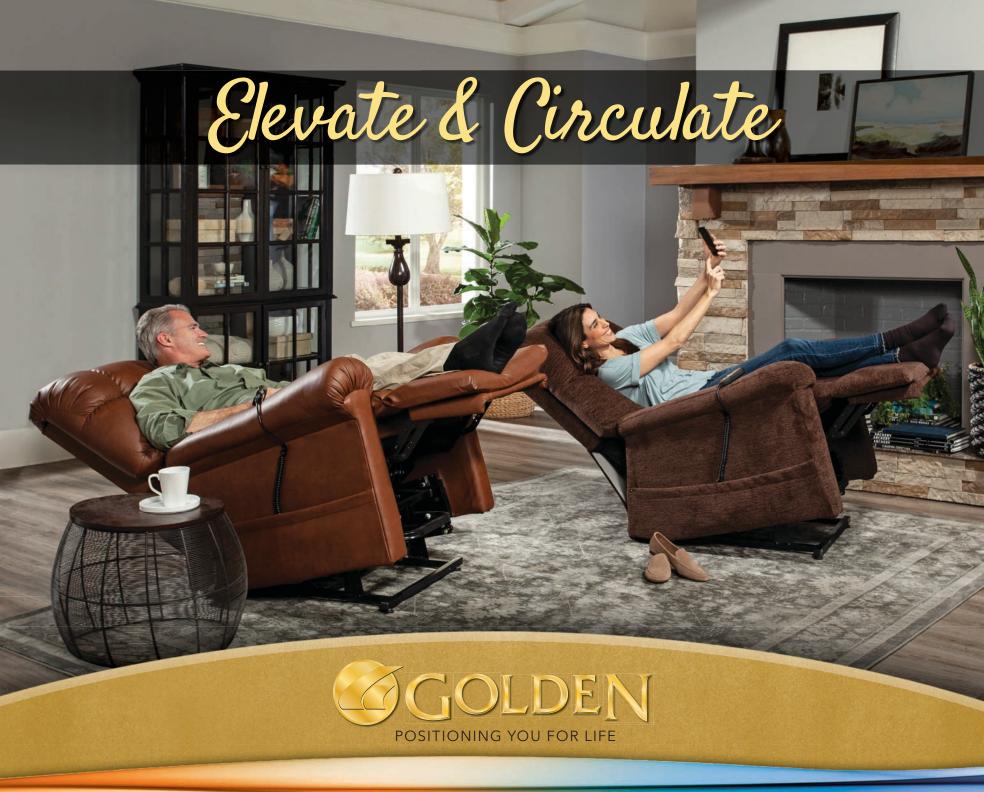

Golden makes life luxuriously easy. No matter what position our power lift recliner is in, you can be standing easily with the touch of a button. Answer the door, check an item on the stove, or stand to greet your loved one. A gentle lift is provided by the seat back automatically opening so you don't experience a pushing motion. You don't have to activate your leg muscles until you're ready to exit.