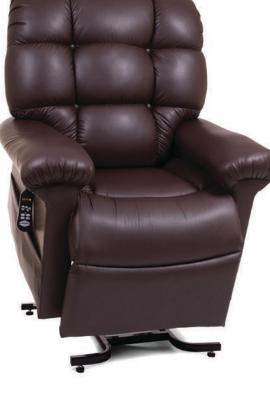

Golden makes life luxuriously easy. No matter what position our power lift recliner is in, you can be standing easily with the touch of a button. Answer the door, check an item on the stove, or stand to greet your loved one. A gentle lift is provided by the seat back automatically opening so you don't experience a pushing motion. You don't have to activate your leg muscles until you're ready to exit.

These chairs are built by Americans\*, handcrafted with the highest quality components available, engineered to give you maximum service with minimum maintenance, and backed by not only a lifetime warranty our lift and scissor mechanism, but our wooden frame as well. We hope your Golden chair provides years of comfort and enjoyment while sitting down and relaxing as well as standing up when lift assist is needed most.