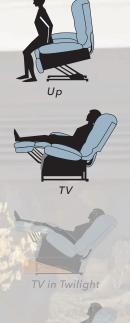

Golden makes life luxuriously easy. No matter what position our power lift recliner is in, you can be standing easily with the touch of a button. Answer the door, check an item on the stove, or stand to greet your loved one. A gentle lift is provided by the seat back automatically opening so you don't experience a pushing motion. You don't have to activate your leg muscles until you're ready to exit.

The TV in Twilight position is an enhanced TV watching position using our patented Twilight Technology, which allows an additional motor to provide a unique tilting motion - a whole new angle that offers a cradle-like feeling so you can rejuvenate and refresh your lower extremities. Only Golden's Twilight Technology allows your feet to be elevated above the heart while still in a position to enjoy your favorite show on TV. Available on PR514 onlv.