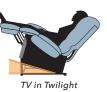

The TV in Twilight position is an enhanced TV watching position using our patented Twilight Technology, which allows an additional motor to provide a unique tilting motion - a whole new angle that offers a cradle-like feeling so you can rejuvenate and refresh your lower extremities. Only Golden's Twilight Technology allows your feet to be elevated above the heart while still in a position to enjoy your favorite show on TV. Available on PR514 onlv.