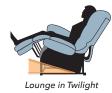

The Lounge in Twilight position allows you to be actively engaged in the living room while enjoying perfect comfort when talking with family and friends or watching TV. Using our patented Twilight Technology, our third motor provides a unique tilting motion while keeping you in more of an upright position. A gentle bend in the knee reduces stress on the lumbar area. Available on PR514 & PR405 only.