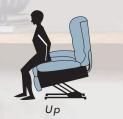

Golden makes life luxuriously easy. No matter what position our power lift recliner is in, you can be standing easily with the touch of a button. Answer the door, check an item on the stove, or stand to greet your loved one. A gentle lift is provided by the seat back automatically opening so you don't experience a pushing motion. You don't have to activate your leg muscles until you're ready to exit.