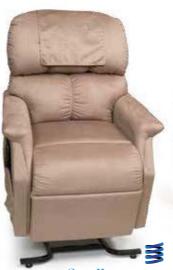

## **MaxiComforters**

The MaxiComforters power lift recliners are now offered in SIX SIZES, ensuring a perfect fit for just about anyone!

MaxiComforter Jr. Petite PR505JP shown in Evergreen Quick Ship for PR505JPT: Pearl.