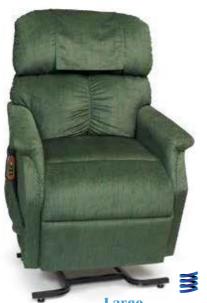

#### **COMFORTER & COMFORTER WIDE FABRICS**

Palomino

Evergreen Cabernet

Large PR501L shown in Evergreen For heights 5'11" to 6'2"

PR501T shown in Cabernet For heights 6'3" to 6'8"

Quick Ship for PR501T: Palomino.