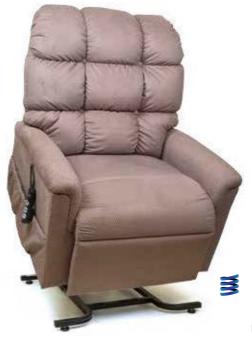

## **MaxiComforters**

The MaxiComforters power lift recliners are now offered in SIX SIZES, ensuring a perfect fit for just about anyone!

MaxiComforter Jr. Petite PR505JP shown in Evergreen Quick Ship for PR505JPT: Pearl.