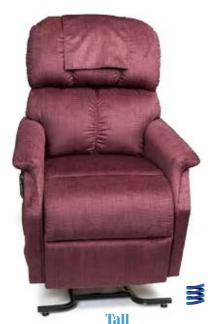

#### **COMFORTER & COMFORTER WIDE FABRICS**

Palomino

Evergreen Cabernet

Large PR501L shown in Evergreen For heights 5'11" to 6'2"

PR501T shown in Cabernet For heights 6'3" to 6'8"

Quick Ship for PR501T: Palomino.

Tall 28 PR501T-28 shown in Admiral For heights 6'3" to 6'8" (Dual Motor)

Super 33 PR502 shown in Palomino (Triple Motor)

Quick Ship Fabrics for 501M26D: Palomino & Admiral. Quick Ship Fabrics for PR502: Palomino.