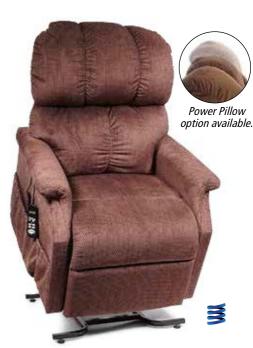

The Cloud™ PR512 is the newest edition to the Cloud family, featuring our exclusive PowerPillow™ articulating headrest and a modern back design.

NEW! MaxiComfort Power Cloud

PR512 shown in Coffee Bean Brisa®

**Quick Ship Fabrics for PR512** Hazelnut, Sterling, Copper, Shiraz & Calypso. Brisa® Buckskin & Brisa® Coffee Bean (Upcharge applies).

MaxiComfort Cloud SME PR510-SME shown in Calypso

Quick Ship Fabrics for PR510-SME Hazelnut, Sterling, Copper, Shiraz & Calypso