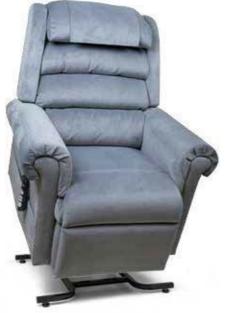

MaxiComfort Cloud PR510-MLA shown in Hazelnut

Quick Ship Fabrics for PR510-MLA Hazelnut, Sterling, Copper, Shiraz & Calypso. Brisa® Buckskin & Brisa® Coffee Bean (Upcharge applies).

Cloud PR510, PR512 and Relaxer PR756 Fabrics