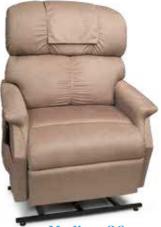

**MaxiComforter Small** PR505S shown in Palomino

Quick Ship for PR505S: Palomino, Admiral, Evergreen, Cabernet & Pearl.

MaxiComforter Medium PR505M shown in Admiral

Quick Ship Fabrics for PR505M: Palomino, Admiral, Evergreen, Cabernet, & Pearl. Brisa® Buckskin\* & Brisa® Coffee Bean\* (Upcharge applies).