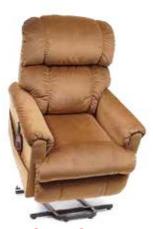

Copper

Coffee Bean\*

The DayDreamer™ is a medium sized power lift recliner offering our exclusive Power Pillow articulating headrest. Recline, relax, and adjust your head position with the touch of a button.

**DayDreamer**<sup>TM</sup> PR630 shown in Brisa® Coffee Bean\*

Quick Ship for PR630M: Calypso, Hazelnut and Brisa® Coffee Bean\* (Upcharge applies).

The Cirrus™ offers a special pocketed coil seating system. The full chaise seat is supported by 49 individual pocketed coils delivering excellent support and comfort.