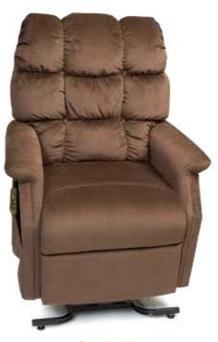

#### **Cirrus**

PR508M shown in Pearl

Quick Ship for PR508M: Palomino, Admiral, Pearl, and Brisa® Buckskin\* (Upcharge applies).

#### DavDreamer™ PR630 Fabrics

Palomino

Cirrus Fabrics

Pearl

Please view fabric colors in person for accuracy.

The Pub chair is a medium sized power lift recliner with a classic look, featuring a two power pillow waterfall back and nail head trim on the arms and wings. Customize the comfort of the back with the use of more or less fill with the zipper back design.