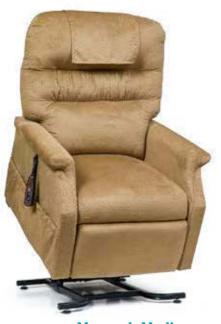

## **MaxiComforters**

The MaxiComforters power lift recliners are now offered in SIX SIZES, ensuring a perfect fit for just about anyone!

MaxiComforter Jr. Petite PR505JP shown in Evergreen Quick Ship for PR505JPT: Pearl.

**MaxiComforter Small** PR505S shown in Palomino

Quick Ship for PR505S: Palomino, Admiral, Evergreen, Cabernet & Pearl.

MaxiComforter Medium PR505M shown in Admiral

Quick Ship Fabrics for PR505M: Palomino, Admiral, Evergreen, Cabernet, & Pearl. Brisa® Buckskin\* & Brisa® Coffee Bean\* (Upcharge applies).