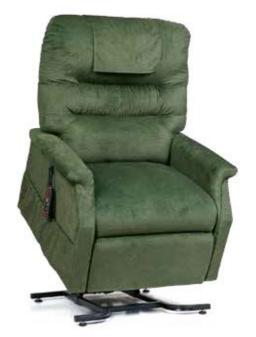

## **MaxiComforters**

The MaxiComforters power lift recliners are now offered in SIX SIZES, ensuring a perfect fit for just about anyone!

MaxiComforter Jr. Petite PR505JP shown in Evergreen Quick Ship for PR505JPT: Pearl.