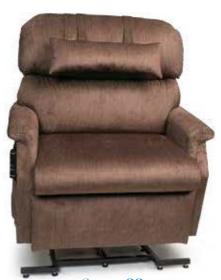

Copper

Coffee Bean\*

The DayDreamer™ is a medium sized power lift recliner offering our exclusive Power Pillow articulating headrest. Recline, relax, and adjust your head position with the touch of a button.

**DayDreamer**<sup>TM</sup> PR630 shown in Brisa® Coffee Bean\*

Quick Ship for PR630M: Calypso, Hazelnut and Brisa® Coffee Bean\* (Upcharge applies).

The Cirrus™ offers a special pocketed coil seating system. The full chaise seat is supported by 49 individual pocketed coils delivering excellent support and comfort.