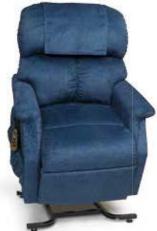

#### **Cirrus**

PR508M shown in Pearl

Quick Ship for PR508M: Palomino, Admiral, Pearl, and Brisa® Buckskin\* (Upcharge applies).