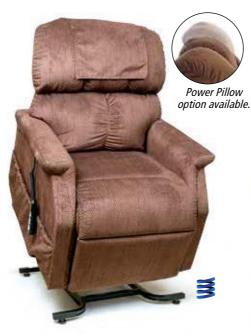

Relaxer PR756MC shown in Sterling

**Relaxer** PR756L shown in Copper

Quick Ship Fabrics for PR756MC & PR756L: Hazelnut, Sterling & Copper. Additional Quick Ship Fabrics for PR756MC: Brisa® Buckskin & Brisa® Coffee Bean (Upcharge applies).