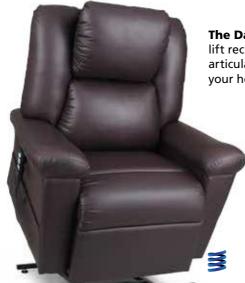

Consult with your physician regarding using the Trendelenburg position. The Trendelenburg position is not available on the PR505-JPT.

The Cloud™ power lift recliners are the world's most comfortable and offer the ultimate in relaxation and rejuvenation. Now available in two styles and three sizes!

The Cloud™ PR512 is the newest edition to the Cloud family, featuring our exclusive PowerPillow™ articulating headrest and a modern back design.

NEW! MaxiComfort Power Cloud

PR512 shown in Coffee Bean Brisa®