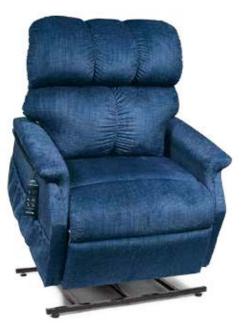

## **MaxiComforters**

The MaxiComforters power lift recliners are now offered in SIX SIZES, ensuring a perfect fit for just about anyone!

MaxiComforter Jr. Petite PR505JP shown in Evergreen Quick Ship for PR505JPT: Pearl.

**MaxiComforter Small** PR505S shown in Palomino

Quick Ship for PR505S: Palomino, Admiral, Evergreen, Cabernet & Pearl.

MaxiComforter Medium PR505M shown in Admiral

Quick Ship Fabrics for PR505M: Palomino, Admiral, Evergreen, Cabernet, & Pearl. Brisa® Buckskin\* & Brisa® Coffee Bean\* (Upcharge applies).