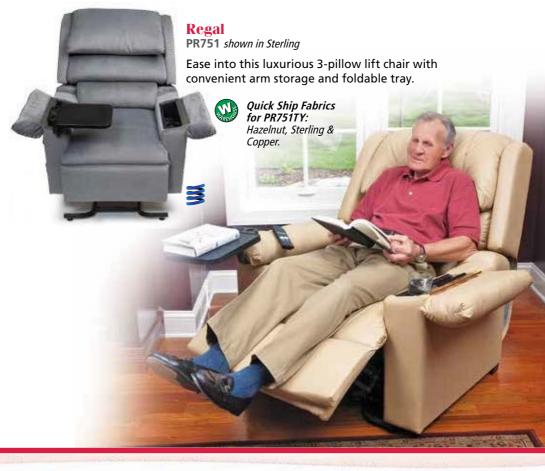

#### MaxiComfort Pub Chair PR712 shown in Geranium

**Quick Ship Fabrics for PR712** *Mahogony and Brisa® Coffee Bean\**(*Upcharge applies*).

**The Relaxer**, the original MaxiComfort power lift recliner is offered in two sizes, featuring four individual zipper backed pillows for truly customizable comfort.