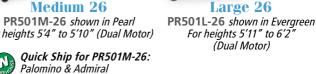

PR501S-23 shown in Cabernet For heights 5'0" to 5'3'

PR501M-26 shown in Pearl For heights 5'4" to 5'10" (Dual Motor)

Quick Ship for PR501S-23: Palomino

Tall 28 PR501T-28 shown in Admiral For heights 6'3" to 6'8" (Dual Motor)

Super 33 PR502 shown in Palomino (Triple Motor)

Quick Ship Fabrics for 501M26D: Palomino & Admiral. Quick Ship Fabrics for PR502: Palomino.