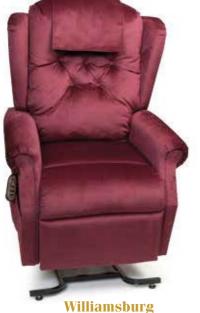

## TRADITIONAL SERIES (universal designs)

The Traditional series is all about looks. Choose from colonial or overstuffed biscuit back classics.

**Cambridge** PR401SME shown in Sterling

PR747 shown in Shiraz

Cambridge PR401MLA shown in Hazelnut

Quick Ship Fabrics for PR401-SME & PR401-MLA: Hazelnut, Sterling, Copper, Calypso & Shiraz.

Quick Ship Fabric for PR747: Hazelnut

#### **CAMBRIDGE & WILLIAMSBURG FABRICS**

Sterling

Shiraz Calypso

Copper Please view fabric colors in person for accuracy.