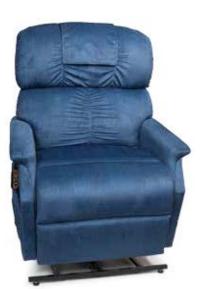

Jr. Petite PR501JP shown in Admiral For heights 5'0" and under

Small PR501S shown in Pearl For heights 5'0" to 5'3"

PR501M shown in Palomino For heights 5'4" to 5'10"

Quick Ship for PR501JPT: Pearl.

Quick Ship Fabrics for PR501S, PR501M and PR501L: Palomino, Admiral, Evergreen, Cabernet & Pearl. PR501M and PR501L: Brisa® Coffee Bean