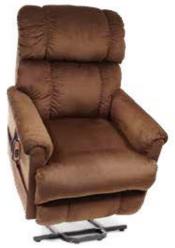

#### MaxiComfort Pub Chair PR712 shown in Geranium

**Quick Ship Fabrics for PR712** *Mahogony and Brisa® Coffee Bean\**(*Upcharge applies*).

**The Relaxer**, the original MaxiComfort power lift recliner is offered in two sizes, featuring four individual zipper backed pillows for truly customizable comfort.