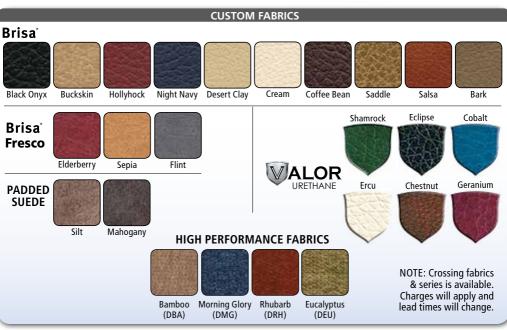

**Quick Ship Fabrics for PR512** Hazelnut, Sterling, Copper, Shiraz & Calypso. Brisa® Buckskin & Brisa® Coffee Bean (Upcharge applies).

MaxiComfort Cloud SME PR510-SME shown in Calypso

Quick Ship Fabrics for PR510-SME Hazelnut, Sterling, Copper, Shiraz & Calypso

MaxiComfort Cloud PR510-MLA shown in Hazelnut

Quick Ship Fabrics for PR510-MLA Hazelnut, Sterling, Copper, Shiraz & Calypso. Brisa® Buckskin & Brisa® Coffee Bean (Upcharge applies).

Cloud PR510, PR512 and Relaxer PR756 Fabrics

Copper

Coffee Bean\*

The DayDreamer™ is a medium sized power lift recliner offering our exclusive Power Pillow articulating headrest. Recline, relax, and adjust your head position with the touch of a button.

**DayDreamer**<sup>TM</sup> PR630 shown in Brisa® Coffee Bean\*

Quick Ship for PR630M: Calypso, Hazelnut and Brisa® Coffee Bean\* (Upcharge applies).

The Cirrus™ offers a special pocketed coil seating system. The full chaise seat is supported by 49 individual pocketed coils delivering excellent support and comfort.

#### **Cirrus**

PR508M shown in Pearl

Quick Ship for PR508M: Palomino, Admiral, Pearl, and Brisa® Buckskin\* (Upcharge applies).

#### DavDreamer™ PR630 Fabrics

Palomino

Cirrus Fabrics

Pearl

Please view fabric colors in person for accuracy.

The Pub chair is a medium sized power lift recliner with a classic look, featuring a two power pillow waterfall back and nail head trim on the arms and wings. Customize the comfort of the back with the use of more or less fill with the zipper back design.

#### MaxiComfort Pub Chair PR712 shown in Geranium

**Quick Ship Fabrics for PR712** *Mahogony and Brisa® Coffee Bean\**(*Upcharge applies*).

**The Relaxer**, the original MaxiComfort power lift recliner is offered in two sizes, featuring four individual zipper backed pillows for truly customizable comfort.

Relaxer PR756MC shown in Sterling

**Relaxer** PR756L shown in Copper

Quick Ship Fabrics for PR756MC & PR756L: Hazelnut, Sterling & Copper. Additional Quick Ship Fabrics for PR756MC: Brisa® Buckskin & Brisa® Coffee Bean (Upcharge applies).

#### Pub Chair PR712 Fabrics

Relaxer PR7756 Fabrics

Shiraz

Mahogany Geranium Coffee Bean\*

Hazelnut Sterling

Calypso

Brisa Coffee Bean\*

Buckskin\*