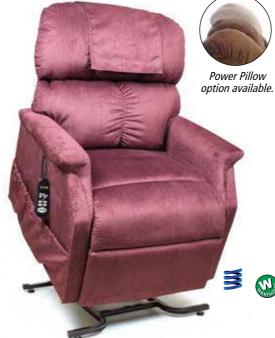

#### MaxiComfort Pub Chair PR712 shown in Geranium

**Quick Ship Fabrics for PR712** *Mahogony and Brisa® Coffee Bean\**(*Upcharge applies*).

**The Relaxer**, the original MaxiComfort power lift recliner is offered in two sizes, featuring four individual zipper backed pillows for truly customizable comfort.