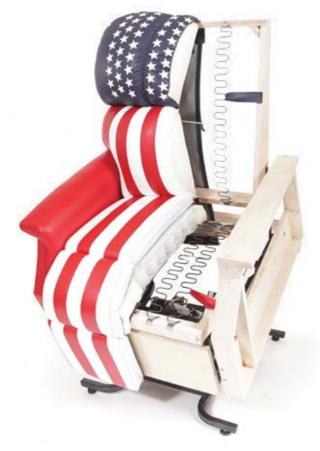

# Features that make Golden Power Lift Recliners America's #1 brand!

Golden Technologies is the world's leading manufacturer of power lift recliners. Founded in 1985, Golden has become America's most trusted and reliable brand. Our power lift recliners are hand assembled in the United States and built using only the highest quality materials. Golden is the pioneer of innovative products and features.