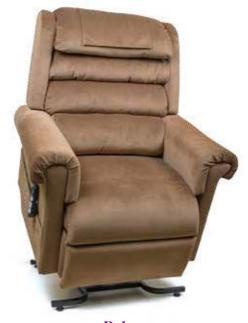

**DayDreamer**<sup>TM</sup> PR630 shown in Brisa® Coffee Bean\*

Quick Ship for PR630M: Calypso, Hazelnut and Brisa® Coffee Bean\* (Upcharge applies).

The Cirrus™ offers a special pocketed coil seating system. The full chaise seat is supported by 49 individual pocketed coils delivering excellent support and comfort.