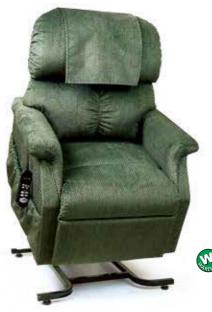

## **MaxiComforters**

The MaxiComforters power lift recliners are now offered in SIX SIZES, ensuring a perfect fit for just about anyone!

MaxiComforter Jr. Petite PR505JP shown in Evergreen Quick Ship for PR505JPT: Pearl.