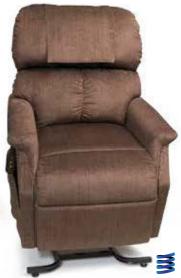

MaxiComfort Cloud PR510-MLA shown in Hazelnut

Quick Ship Fabrics for PR510-MLA Hazelnut, Sterling, Copper, Shiraz & Calypso. Brisa® Buckskin & Brisa® Coffee Bean (Upcharge applies).

Cloud PR510, PR512 and Relaxer PR756 Fabrics