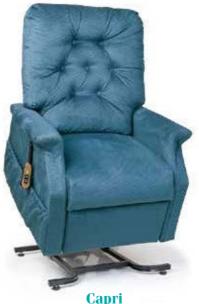

Consult with your physician regarding using the Trendelenburg position. The Trendelenburg position is not available on the PR505-JPT.

The Cloud™ power lift recliners are the world's most comfortable and offer the ultimate in relaxation and rejuvenation. Now available in two styles and three sizes!

The Cloud™ PR512 is the newest edition to the Cloud family, featuring our exclusive PowerPillow™ articulating headrest and a modern back design.

NEW! MaxiComfort Power Cloud

PR512 shown in Coffee Bean Brisa®