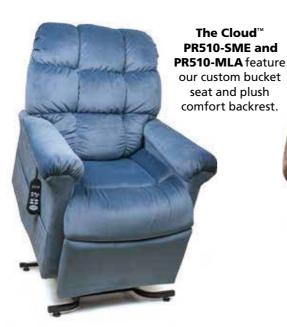

**Quick Ship Fabrics for PR512** Hazelnut, Sterling, Copper, Shiraz & Calypso. Brisa® Buckskin & Brisa® Coffee Bean (Upcharge applies).

MaxiComfort Cloud SME PR510-SME shown in Calypso

Quick Ship Fabrics for PR510-SME Hazelnut, Sterling, Copper, Shiraz & Calypso

MaxiComfort Cloud PR510-MLA shown in Hazelnut

Quick Ship Fabrics for PR510-MLA Hazelnut, Sterling, Copper, Shiraz & Calypso. Brisa® Buckskin & Brisa® Coffee Bean (Upcharge applies).

Cloud PR510, PR512 and Relaxer PR756 Fabrics