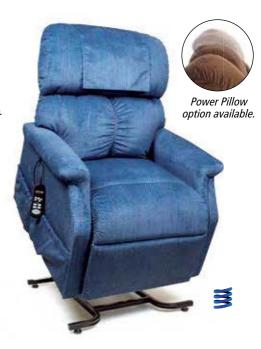

#### **Cirrus**

PR508M shown in Pearl

Quick Ship for PR508M: Palomino, Admiral, Pearl, and Brisa® Buckskin\* (Upcharge applies).