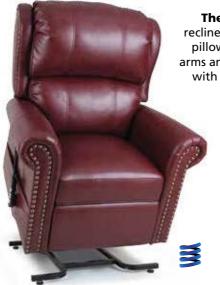

#### MaxiComfort Pub Chair PR712 shown in Geranium

**Quick Ship Fabrics for PR712** *Mahogony and Brisa® Coffee Bean\**(*Upcharge applies*).

**The Relaxer**, the original MaxiComfort power lift recliner is offered in two sizes, featuring four individual zipper backed pillows for truly customizable comfort.