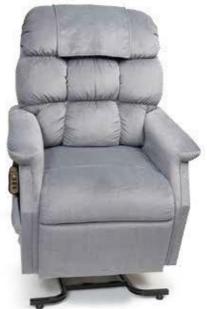

**Quick Ship Fabrics for PR512** Hazelnut, Sterling, Copper, Shiraz & Calypso. Brisa® Buckskin & Brisa® Coffee Bean (Upcharge applies).

MaxiComfort Cloud SME PR510-SME shown in Calypso

Quick Ship Fabrics for PR510-SME Hazelnut, Sterling, Copper, Shiraz & Calypso

MaxiComfort Cloud PR510-MLA shown in Hazelnut

Quick Ship Fabrics for PR510-MLA Hazelnut, Sterling, Copper, Shiraz & Calypso. Brisa® Buckskin & Brisa® Coffee Bean (Upcharge applies).

Cloud PR510, PR512 and Relaxer PR756 Fabrics