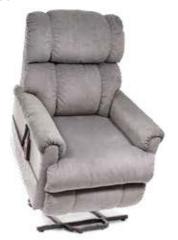

#### MaxiComfort Pub Chair PR712 shown in Geranium

**Quick Ship Fabrics for PR712** *Mahogony and Brisa® Coffee Bean\**(*Upcharge applies*).

**The Relaxer**, the original MaxiComfort power lift recliner is offered in two sizes, featuring four individual zipper backed pillows for truly customizable comfort.