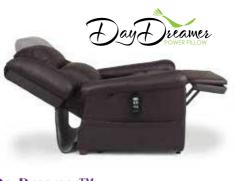

Copper

Coffee Bean\*

The DayDreamer™ is a medium sized power lift recliner offering our exclusive Power Pillow articulating headrest. Recline, relax, and adjust your head position with the touch of a button.

**DayDreamer**<sup>TM</sup> PR630 shown in Brisa® Coffee Bean\*

Quick Ship for PR630M: Calypso, Hazelnut and Brisa® Coffee Bean\* (Upcharge applies).

The Cirrus™ offers a special pocketed coil seating system. The full chaise seat is supported by 49 individual pocketed coils delivering excellent support and comfort.