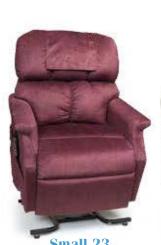

**MaxiComforter Small** PR505S shown in Palomino

Quick Ship for PR505S: Palomino, Admiral, Evergreen, Cabernet & Pearl.

MaxiComforter Medium PR505M shown in Admiral

Quick Ship Fabrics for PR505M: Palomino, Admiral, Evergreen, Cabernet, & Pearl. Brisa® Buckskin\* & Brisa® Coffee Bean\* (Upcharge applies).