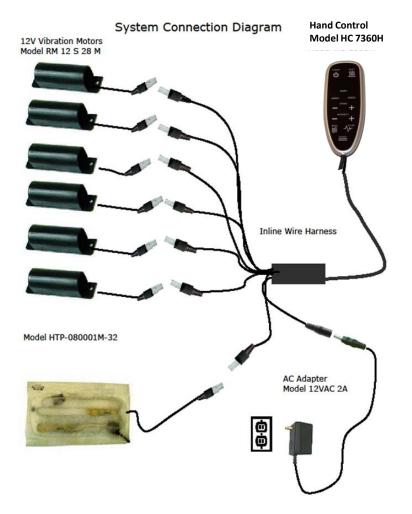

## P7360 Touch Sensor Six Motor Massage with Heat

## **Operating Instructions**

Massage: Touch POWER to back light the wand.
Touch POWER, WAVE, PULSE or STEADY to
turn Massage ON. Once activated MASSAGE has a 30
minute timer. To turn off. touch Power.

**Zone:** Touch Zone 1, 2 or 3 to choose the location of the massage to control.

Wave / Steady/ Pulse: Press Wave, Steady, or Pulse keys to choose Massage type

Intensity +/- : Touch + or – keys to increase or decrease Massage intensity

**Speed +/-:** Touch + or - keys to increase or decrease the Massage speed (PULSE and WAVE modes only)

**Heat:** Touch HEAT key to activate the High and again for LOW and a third time to turn off. Once activated there is a 30 minute timer.

**Note:** Use only the power supply furnished with the unit.