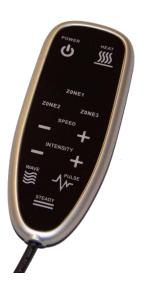

## **Operating Instructions**

Massage: Touch POWER to back light the wand.
Touch POWER, WAVE, PULSE or STEADY to
turn Massage ON. Once activated MASSAGE has a 30
minute timer. To turn off. touch Power.

**Zone:** Touch Zone 1, 2 or 3 to choose the location of the massage to control.

Wave / Steady/ Pulse: Press Wave, Steady, or Pulse keys to choose Massage type

Intensity +/- : Touch + or – keys to increase or decrease Massage intensity

**Speed +/-:** Touch + or - keys to increase or decrease the Massage speed (PULSE and WAVE modes only)

**Heat:** Touch HEAT key to activate the High and again for LOW and a third time to turn off. Once activated there is a 30 minute timer.